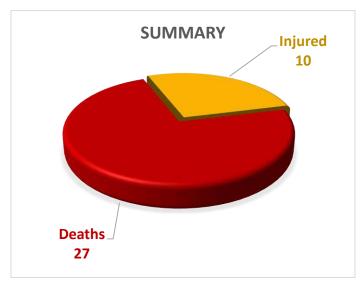

# PROVINCIAL DISASTER MANAGEMENT AUTHORITY REHABILITATION DEPARTMENT GOVERNMENT OF SINDH

Source: Concerned Deputy Commissioners.

Total Population Affected: 1366 Total Households Affected: 227

Source: Concerned Deputy Commissioners.