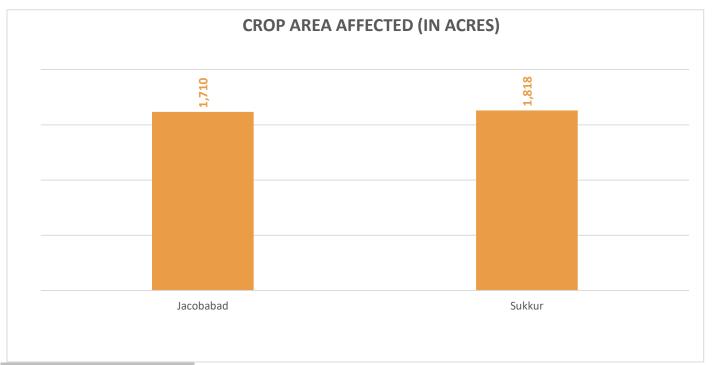

### PROVINCIAL DISASTER MANAGEMENT AUTHORITY REHABILITATION DEPARTMENT GOVERNMENT OF SINDH

Partially Damaged – 324 Fully Damaged - 18 **Grand Total – 342** 

Source: Concerned Deputy Commissioners.

**Total Crop Area Damaged: 3,528** 