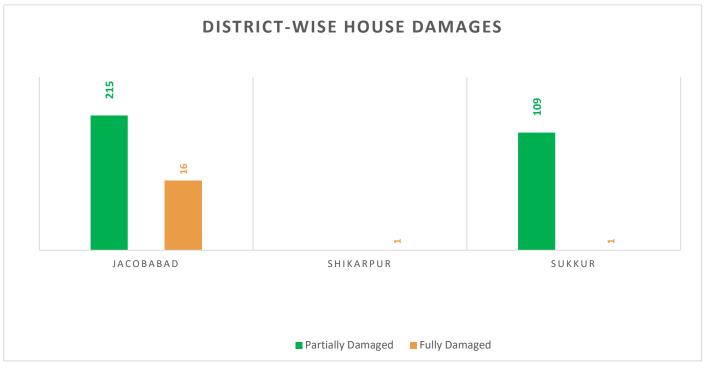

### PROVINCIAL DISASTER MANAGEMENT AUTHORITY REHABILITATION DEPARTMENT GOVERNMENT OF SINDH

Partially Damaged – 324 Fully Damaged - 18 **Grand Total – 342** 

Source: Concerned Deputy Commissioners.

**Total Crop Area Damaged: 3,528** 