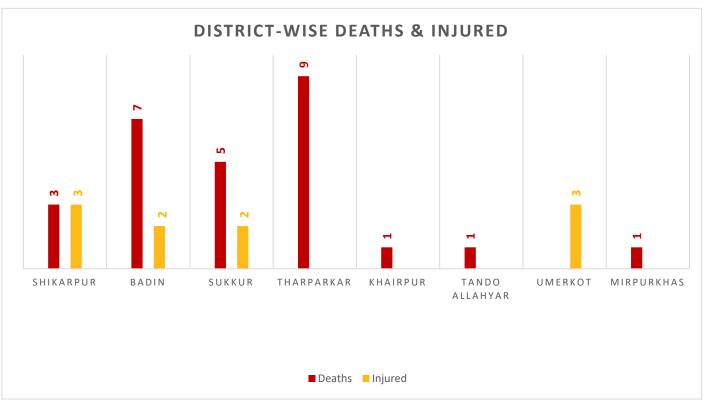

# PROVINCIAL DISASTER MANAGEMENT AUTHORITY REHABILITATION DEPARTMENT GOVERNMENT OF SINDH

Source: Concerned Deputy Commissioners.

Total Population Affected: 1366 Total Households Affected: 227

Source: Concerned Deputy Commissioners.