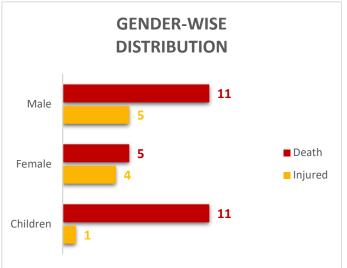

# PROVINCIAL DISASTER MANAGEMENT AUTHORITY REHABILITATION DEPARTMENT GOVERNMENT OF SINDH

Source: Concerned Deputy Commissioners.

Total Population Affected: 1366 Total Households Affected: 227

Source: Concerned Deputy Commissioners.