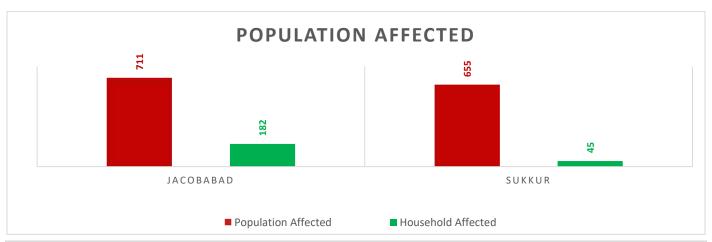

# PROVINCIAL DISASTER MANAGEMENT AUTHORITY REHABILITATION DEPARTMENT GOVERNMENT OF SINDH

Source: Concerned Deputy Commissioners.

Total Population Affected: 1366 Total Households Affected: 227

Source: Concerned Deputy Commissioners.