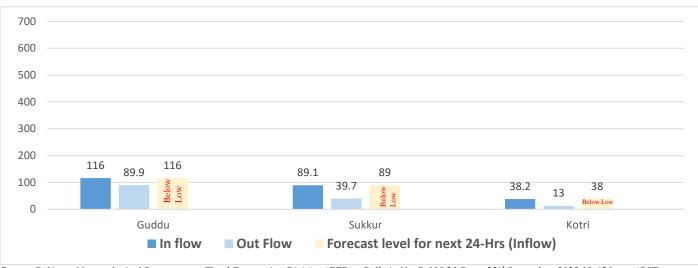

## River Indus Discharge (in Thousands of Cusecs)

Source: Pakistan Meteorological Department - Flood Forecasting Division (FFD) – Bulletin No. B-100/23 Date: 22nd September, 2023 10:45 hours (PST)

Data Source: Concerned Deputy Commissioners.