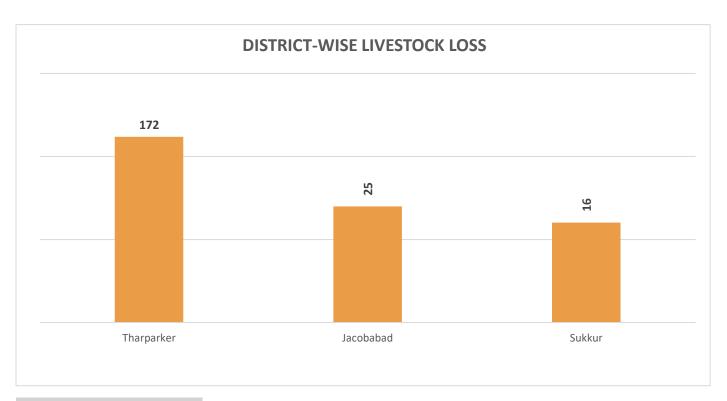

# PROVINCIAL DISASTER MANAGEMENT AUTHORITY REHABILITATION DEPARTMENT GOVERNMENT OF SINDH

**Total Livestock Perished: 213** 

Livestock Data Source: Concerned Deputy Commissioners.